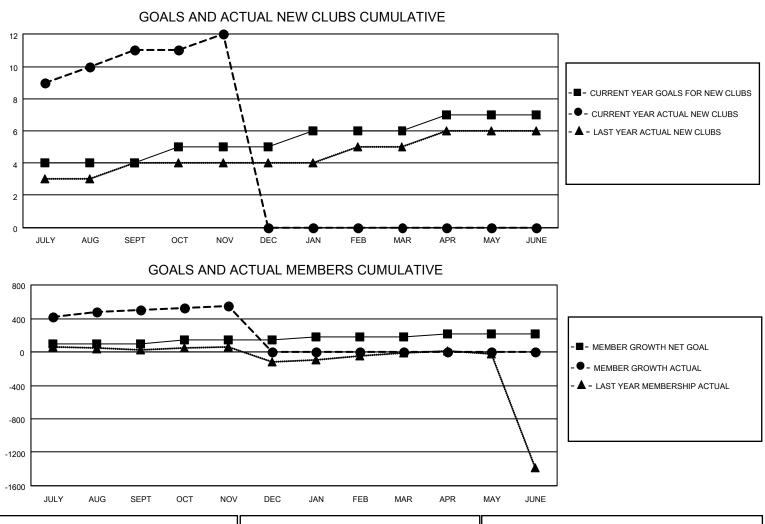

## LOCATION INDIA

District 321A2

Results as of: 11/30/2020

| Clubs                 |               |           |               | Members               |                           |                         |                                                    |  |  |
|-----------------------|---------------|-----------|---------------|-----------------------|---------------------------|-------------------------|----------------------------------------------------|--|--|
| RESULTS FOR 2020-2021 |               |           |               | RESULTS FOR 2020-2021 |                           |                         |                                                    |  |  |
| QUARTER               | NEW CLUB GOAL | NEW CLUBS | DROPPED CLUBS | QUARTER               | MEMBER GROWTH NET<br>GOAL | MEMBER GROWTH<br>ACTUAL | DROPPED<br>MEMBERS ACTUAL<br>(including transfers) |  |  |
| JULY/AUG/SEPT         | 4             | 11        | 2             | JULY/AUG/SEP          | рт 100                    | 775                     | 80                                                 |  |  |
| OCT/NOV/DEC           | 1             | 1         | 0             | OCT/NOV/DEC           | 40                        | 63                      | 6                                                  |  |  |
| JAN/FEB/MAR           | 1             | 0         | 0             | JAN/FEB/MAR           | 40                        | 0                       | 0                                                  |  |  |
| APR/MAY/JUNE          | 1             | 0         | 0             | APR/MAY/JUNE          | <u> </u>                  | 0                       | 0                                                  |  |  |